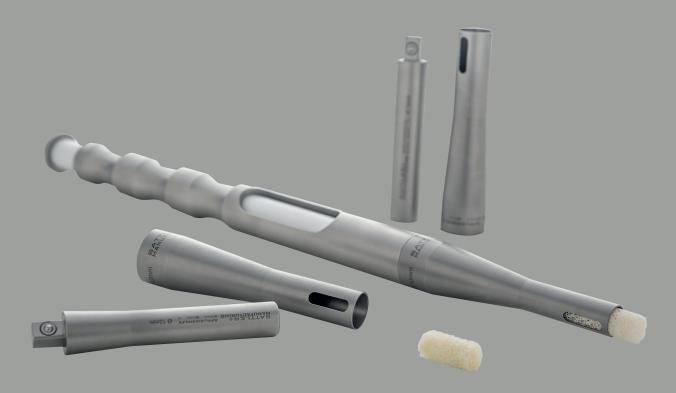

## **Application aid**

Easy to use Available in 3 different sizes in the diameters 10, 12 and 14 mm

Matched to the dimensions of the C+TBA bone cylinder

**BT Medicals AB** nordics & baltics